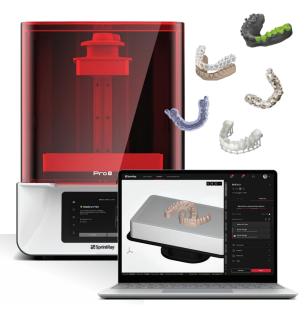

## SprintRay Cloud Design

You scan. We plan.

The best design software is one you don't have to learn how to use. SprintRay Design allows you to tackle production in your office with a blend of artificial intelligence and experienced on-demand designers, all managed from a single cloud portal.

SprintRay Design integrates RayWare for print setup, where appliances can be batched or sent to any cloud-connected SprintRay 3D printer. Choose between Al-designed night guards in as little as five minutes or a wide range of treatments handled by our expert designers.

### 🐽 Al Design

Design, print, and place in as little as 45 minutes

Choose treatment, expert STL designs, upload data, and 3D print