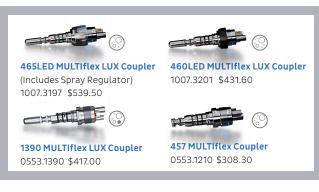

<sup>™</sup> or COMFORTdrive<sup>™</sup> High-speeds **AND** (1) ELECTROmatic<sup>™</sup> Premium Dual

**GET** (1) MASTERmatic™ high-speed handpiece, (2) MASTERmatic low-speed handpieces and (2) INTRA LUX heads

High-speed electrics
WITHOUT special
Endo features

ELECTROmatic™ Plus with KL703 LED motor standard tubing (69") 1012.8541 \$3,288.50



**BUY** (1) ELECTROmatic™ Plus System and (1) EXPERTmatic E25 L high-speed handpiece

**GET** (1) EXPERTmatic E25 L high-speed handpiece

 $<sup>{\</sup>tt *For\,Buy/Get\,promotion\,restrictions\,and\,redemption\,information\,refer\,to\,www.kavo.com/en-us/promotions.}$ 

<sup>\*\*</sup>Up to 2.5 year warranty if maintained with QUATTROcare Plus (US only).
Without QUATTROcare Plus maintenance, 2 year warranty applies. Based on 2024 pricing.









- \*For Buy/Get promotion restrictions and redemption information refer to www.kavo.com/en-us/promotions
- $^{\star\star} \text{Up to 2.5 year warranty if maintained with QUATTRO care Plus (US only)}. Without QUATTRO care Plus maintenance, and the property of the property of$



ERS

COUPL