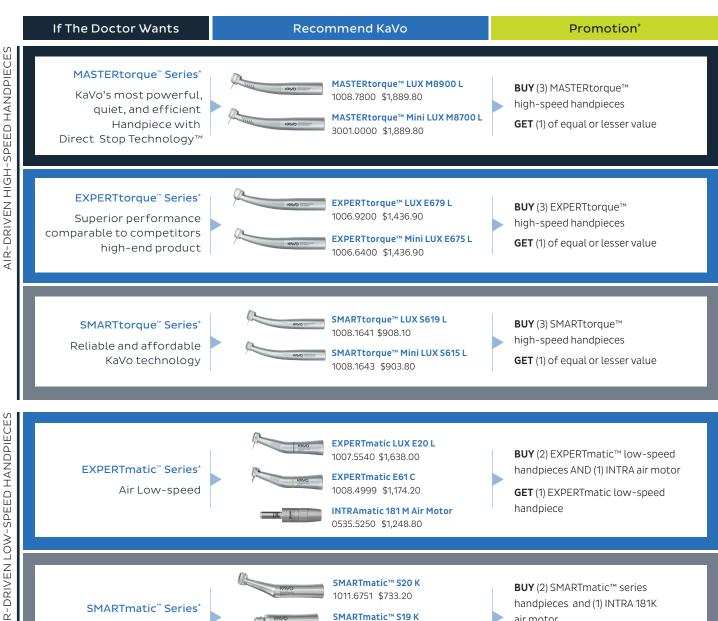

## KaVo CHOICES

Which Is The Right Choice For My Doctor?

If The Doctor Wants Recommend KaVo Promotion\* **ECTRIC HANDPIECES** MASTERmatic™ LUX M25 L **BUY** (3) MASTERmatic™ **MASTER** series 1009.3630 \$1,995.00 high-speed handpieces High-speed electrics MASTERmatic™ LUX M05 L Mini GET (1) of equal or lesser value 1009.3640 \$1,998.50 MASTERmatic™ LUX M07 L 1009.3610 \$1,357.50 MASTERmatic™ LUX M20 L BUY (3) MASTERmatic™ **MASTER** series 1009.3620 \$1,071.10 low-speed handpieces Low-speed electrics MASTERmatic™ LUX M29 L GET (3) INTRA LUX heads 1009.3580 \$1,420.20 MASTERmatic™ LUX M10L 1009.3570 \$1,494.30 EXPERTmatic™ LUX E25 L **BUY** (3) EXPERTmatic™ **EXPERT series** 1007.5550 \$1,585.00 high-speed handpieces High-speed electrics EXPERTmatic™ E25 C GET (2) of equal or lesser value 1007.5551 \$1,325.00 EXPERTmatic™ LUX E20 L 1007.5540 \$1.638.00 **EXPERTmatic™ E20 C** 1007.5541 \$1,153.40 **EXPERTmatic™ LUX E15 L** 1007.5530 \$1.392.60 **BUY** (3) EXPERTmatic™ **EXPERTmatic™ E15 C EXPERT series** low-speed handpieces 1007.5531 \$1,070.20 Low-speed electrics GET (1) of equal or lesser value EXPERTmatic™ E31 C 1008.4998 \$1.274.00 EXPERTmatic™ E61 C 1008.4999 \$1,174.20 EXPERTmatic™ E10 C 1007 5560 \$946 40