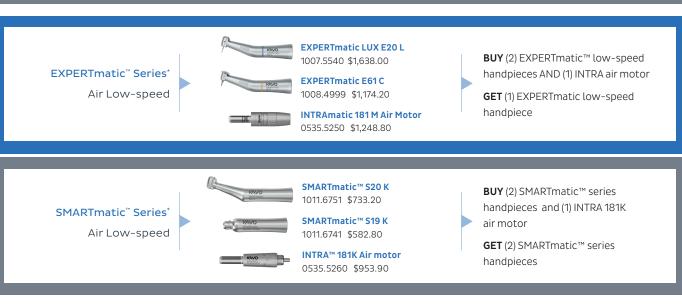

## KaVo CHOICES

Which Is The Right Choice For My Doctor?

If The Doctor Wants Recommend KaVo Promotion\* **ECTRIC HANDPIECES** MASTERmatic™ LUX M25 L **BUY** (3) MASTERmatic™ **MASTER** series 1009.3630 \$1,995.00 high-speed handpieces High-speed electrics MASTERmatic™ LUX M05 L Mini GET (1) of equal or lesser value 1009.3640 \$1,998.50 MASTERmatic™ LUX M07 L 1009.3610 \$1,357.50 MASTERmatic™ LUX M20 L BUY (3) MASTERmatic™ **MASTER** series 1009.3620 \$1,071.10 low-speed handpieces Low-speed electrics MASTERmatic™ LUX M29 L GET (3) INTRA LUX heads 1009.3580 \$1,420.20 MASTERmatic™ LUX M10L 1009.3570 \$1,494.30 EXPERTmatic™ LUX E25 L **BUY** (3) EXPERTmatic™ **EXPERT series** 1007.5550 \$1,585.00 high-speed handpieces High-speed electrics EXPERTmatic™ E25 C GET (2) of equal or lesser value 1007.5551 \$1,325.00 EXPERTmatic™ LUX E20 L 1007.5540 \$1.638.00 **EXPERTmatic™ E20 C** 1007.5541 \$1,153.40 **EXPERTmatic™ LUX E15 L** 1007.5530 \$1.392.60 **BUY** (3) EXPERTmatic™ **EXPERTmatic™ E15 C EXPERT series** low-speed handpieces 1007.5531 \$1,070.20 Low-speed electrics GET (1) of equal or lesser value EXPERTmatic™ E31 C 1008.4998 \$1.274.00 EXPERTmatic™ E61 C 1008.4999 \$1,174.20 EXPERTmatic™ E10 C 1007 5560 \$946 40